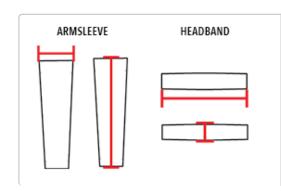

# **HOW TO MEASURE**

### **HEADBANDS**

Width: Measured at center front from top to bottom of headband. Length: Measured along the bottom of headband from side to side.

#### **ARMSLEEVES**

Width: Measured across the top of the armsleeve. Length: Measured at center front from top to bottom of armsleeve.