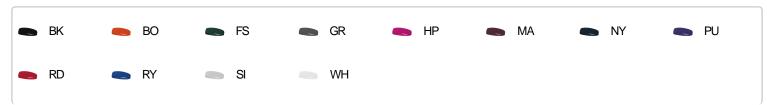

# # 0 3 0 0 0 0 UNISEX **HEADBAND**



- 83% Polyester/17% Spandex moisture management fabric
- Cinched in back
- Stretch body mt
- Badger heat seal logo on back

## **COLORS**



## **SPECIFICATIONS**

|                                    | OSFA |  |
|------------------------------------|------|--|
| Piece Weight<br>measured in pounds | 0.23 |  |
| Spec Length<br>measured in inches  | 8.25 |  |
| Spec Width<br>measured in inches   | 2.25 |  |
| Case Count<br># of units per case  | 144  |  |

**HOW TO MEASURE** 



### **HEADBANDS**

Width: Measured at center front from top to bottom of headband. Length: Measured along the bottom of headband from side to side.

### **ARMSLEEVES**

Width: Measured across the top of the armsleeve. Length: Measured at center front from top to bottom of armsleeve.