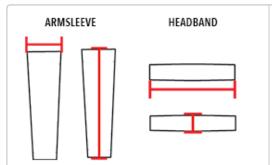

## HOW TO MEASURE

## HEADBANDS

Width: Measured at center front from top to bottom of headband. Length: Measured along the bottom of headband from side to side.

## ARMSLEEVES

Width: Measured across the top of the armsleeve. Length: Measured at center front from top to bottom of armsleeve.