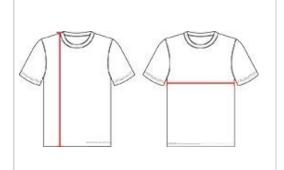

# **HOWTOMEASURE**

These product specifications reference a product's measurements. For sizing information and guidance, please reference our sizing charts.

#### **BODYLENGTH**

Measured on the front from the shoulder/neck intersection to the bottom of the garment.

### **CHEST WIDTH**

Measured across the chest, 1" below the armhole seam.