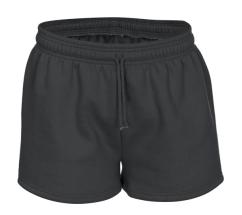

# #120300 WOMEN'S ATHLETICFLEECEWOMEN'SSHORT

• 9.5 oz. Ringspun 60% cotton/40% polyester

- 2" covered elastic waistband & drawcord
- 3" inseam
- Double-needle hem
- Embroidered Badger B logo on left hip