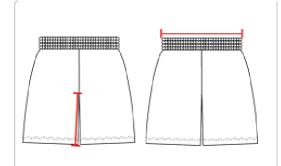

## **HOWTOMEASURE**

These product specifications reference a product's measurements. For sizing information and guidance, please reference our sizing charts.

#### **INSEAM**

Measured from crotch point to bottom leg opening.

#### **WAIST WIDTH**

Measured across the top of the waist opening.