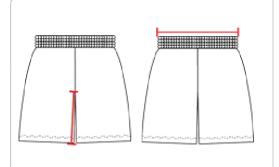

#### **INSEAM**

Measured from crotch point to bottom leg opening.

#### **WAIST WIDTH**

Measured across the top of the waist opening.