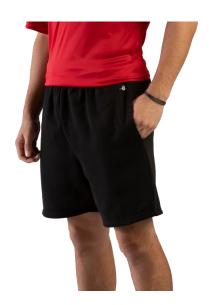

# #120700 MEN'S ATHLETICFLEECESHORT

- 9.5 oz. Ringspun 60% cotton/40% polyester
- Superior mt
- Two deep side seam pockets
- 1 1/2" Covered elastic waistband & drawcord
- Double-needle hem
- Embroidered badger logo on left hip