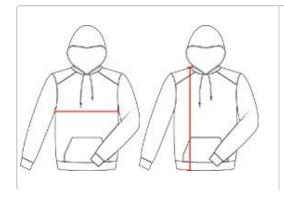

**HOWTOMEASURE** 

These product specifications reference a product's measurements. For sizing information and guidance, please reference our sizing charts.

### **BODYLENGTH**

Measured on the front from the shoulder/neck intersection to the bottom of the garment.

### **CHEST WIDTH**

Measured across the chest, 1" below the armhole seam.