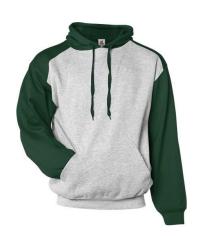

# #124900 MEN'S **ATHLETICFLEECESPORTHOOD**

- 9.5oz Ringspun 60% cotton/40% polyester
- Two-ply hood with wide and flat tipped drawcord
- Contrast hood drawcord sport shoulder and sleeves
- · Headset opening
- Badger Sport paneled shoulder for maximum movement
- · Spandex reinforced rib knit cuffs and waistband
- Front pouch pocket