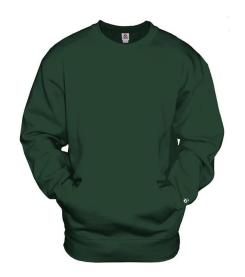

# #125200 MEN'S ATHLETICFLEECEPOCKETCREW

- 9.5 oz. Ringspun 60% cotton/ 40% Polyester
- Badger Sport paneled shoulder for maximum movement
- Spandex reinforced rib knit cuffs and waistband
- Twill taped neckline
- Front pouch pocket with headset opening
- Embroidered badger logo on left sleeve
- V-Patch front and half moon back with room for embellishment

### **COLORS**

| ВК    | FS FS | NY | RD RD | RY | СН | ox | ( ASH |
|-------|-------|----|-------|----|----|----|-------|
| MA MA | PU    | WH |       |    |    |    |       |