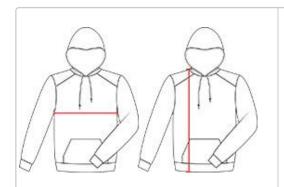

## **HOWTOMEASURE**

These product specifications reference a product's measurements. For sizing information and guidance, please reference our sizing charts.

#### **BODYLENGTH**

Measured on the front from the shoulder/neck intersection to the bottom of the garment.

#### **CHEST WIDTH**

Measured across the chest, 1" below the armhole seam.