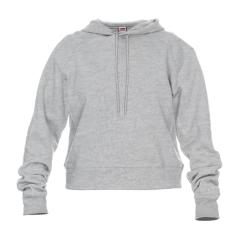

# #12 610 0 WOMEN'S ATHLETICFLEECEWOMEN'SCROP HOOD

- 9.5oz Ring spun 60% Cotton / 40% Polyester fabric
- Badger sport shoulder for maximum movement
- Spandex reinforced rib knit cuffs and waistband
- Crop Body
- Double-needle hem
- Embroidered Badger B logo on left sleeve