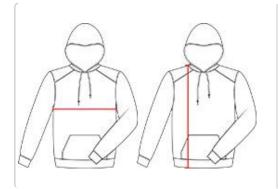

# **HOWTOMEASURE**

These product specifications reference a product's measurements. For sizing information and guidance, please reference our sizing charts.

### **BODYLENGTH**

Measured on the front from the shoulder/neck intersection to the bottom of the garment.

#### **CHEST WIDTH**

Measured across the chest, 1" below the armhole seam.