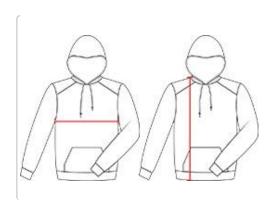

## HOWTOMEASURE

These product specifications reference a product's measurements. For sizing information and guidance, please reference our sizing charts.

### BODYLENGTH

Measured on the front from the shoulder/neck intersection to the bottom of the garment.

### **CHEST WIDTH**

Measured across the chest, 1" below the armhole seam.