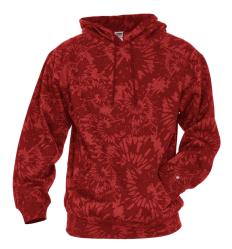

# #127500 MEN'S ATHLETICFLEECETIE-DYEHOOD

- Sublimated 9.5oz Ringspun 60% cotton / 40% polyester
- Badger sport shoulder for maximum movement

- Spandex reinforced rib knit cuffs and waistband
- Pouch Pocket
- Double-needle hem
- · Embroidered Badger B logo on left sleeve

| RDVT | P | RYVT | P | NYVT | P | BKVT | GRVT |  |
|------|---|------|---|------|---|------|------|--|