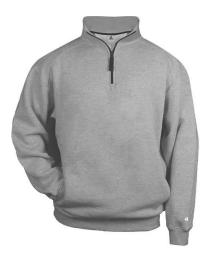

# #128600 UNISEX 1/4ZIPFLEECEPULLOVER

- 9.5 oz. Ringspun 60% cotton/ 40% Polyester
- Self-fabric outer collar with contrast 9" locking zipper
- Headset opening
- Embroidered badger logo on left sleeve
- Full hidden tunnel pocket with graphite color liner