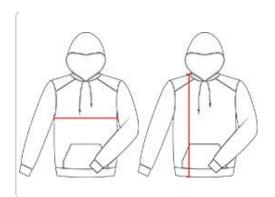

## HOWTOMEASURE

These product specifications reference a product's measurements. For sizing information and guidance, please reference our sizing charts.

### BODYLENGTH

Measured on the front from the shoulder/neck intersection to the bottom of the garment.

### **CHEST WIDTH**

Measured across the chest, 1" below the armhole seam.