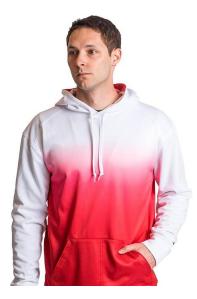

## #140300 MEN'S OMBREHOOD

• 100% Polyester moisture management fleece fabric

- Sublimated front and back body
- 100% Sublimated Polyester moisture management/antimicrobial fabric hood lining
- Front pouch pocket with two hook & loop closures at top of pockets with headset opening
- Self-fabric cuffs & waistband
- Embroidered Badger logo on left sleeve