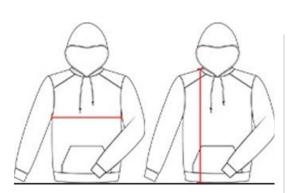

## HOWTOMEASURE

These product specifications reference a product's measurements. For sizing information and guidance, please reference our sizing charts.

## BODYLENGTH

Measured from the top of the shoulder to bottom of the back.

## **CHEST WIDTH**

Measured across the chest at its fullest part while laid nat.