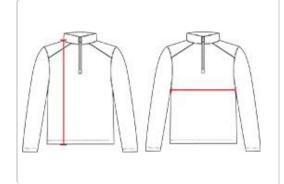

#### **BODY LENGTH**

Measured on the front from the shoulder/neck intersection to the bottom of the garment.

### **CHEST WIDTH**

Measured across the chest, 1" below the armhole seam.