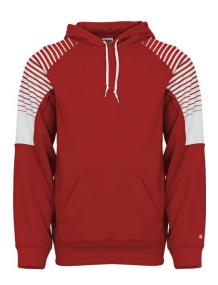

# #140500 MEN'S **LINEUPHOOD**

- 100% Polyester moisture management fleece fabric
- 100% Polyester moisture management/antimicrobial fabric hood lining
- Sublimated raglan sleeve panels
- Front pouch pocket with two hook & loop closures at top of pockets with headset opening
- · Self-fabric cuffs & waistband
- Embroidered badger logo on left sleeve