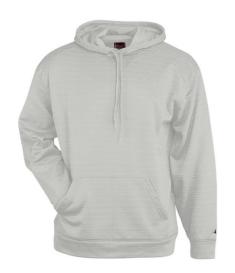

# #142500 MEN'S STRIPEFLEECEHOOD

- 100% Sublimated Polyester moisture management fleece fabric
- Self-fabric cuffs and waistband
- Badger sport shoulder for maximum movement
- Front pouch pocket with hook and loop closures for headset opening
- Embroidered Badger logo on left sleeve