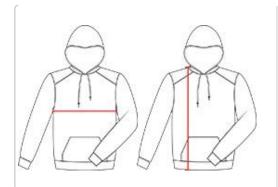

## **HOWTOMEASURE**

These product specifications reference a product's measurements. For sizing information and guidance, please reference our sizing charts.

#### **BODYLENGTH**

Measured on the front from the shoulder/neck intersection to the bottom of the garment.

#### **CHEST WIDTH**

Measured across the chest, 1" below the armhole seam.