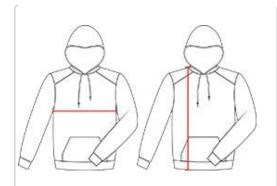

## **HOWTOMEASURE**

These product specifications reference a product's measurements. For sizing information and guidance, please reference our sizing charts.

#### **BODYLENGTH**

Measured on the front from the shoulder/neck intersection to the bottom of the garment.

#### **CHEST WIDTH**

Measured across the chest, 1" below the armhole seam.