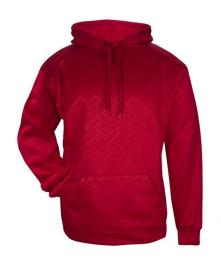

# #143100 UNISEX LINEEMBOSSEDHOOD

- 100% Embossed Polyester moisture management fleece fabric
- Front pouch pocket with hook and loop closures for headset opening
- Self-fabric cuffs and waistband
- Badger Sport paneled shoulder for maximum movement
- Embroidered Badger logo on left sleeve
- · Headset opening