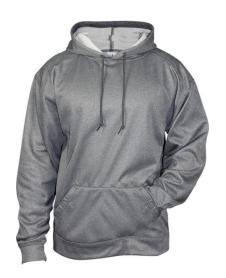

# #145000 UNISEX PROHEATHERFLEECEHOOD

- 100% Heathered Polyester moisture management fabric
- Front pouch pocket with hook and loop closures for headset opening
- Self-fabric cuffs and waist
- Badger Sport paneled shoulder for maximum movement
- Badger heat seal logo on left sleeve