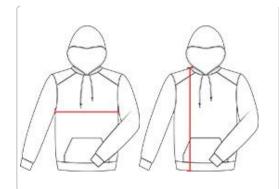

# HOWTOMEASURE

These product specifications reference a product's measurements. For sizing information and guidance, please reference our sizing charts.

#### **BODYLENGTH**

Measured on the front from the shoulder/neck intersection to the bottom of the garment.

### **CHEST WIDTH**

Measured across the chest, 1" below the armhole seam.