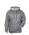

# #145000 UNISEX PROHEATHERFLEECEHOOD

- 100% Heathered Polyester moisture management fabric
- Front pouch pocket with hook and loop closures for headset opening
- Self-fabric cuffs and waist
- Badger Sport paneled shoulder for maximum movement
- Badger heat seal logo on left sleeve