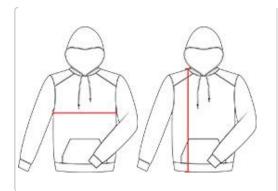

# **HOWTOMEASURE**

These product specifications reference a product's measurements. For sizing information and guidance, please reference our sizing charts.

#### **BODYLENGTH**

Measured on the front from the shoulder/neck intersection to the bottom of the garment.

### **CHEST WIDTH**

Measured across the chest, 1" below the armhole seam.