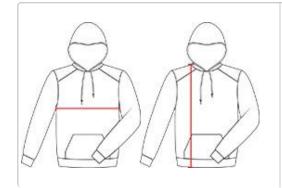

## HOWTOMEASURE

These product specifications reference a product's measurements. For sizing information and guidance, please reference our sizing charts.

#### BODYLENGTH

Measured on the front from the shoulder/neck intersection to the bottom of the garment.

### **CHEST WIDTH**

Measured across the chest, 1" below the armhole seam.