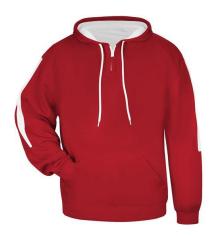

# #145600 UNISEX SIDELINEFLEECEHOOD

• 100% polyester moisture management fleece fabric

- Contrast sleeve inserts and inner hood
- Printed stripe design on hood and back body
- Contrast 4" locking zipper on front
- Front pouch pocket with hook and loop closures for headset opening
- Self-fabric cuffs and waistband
- Headset opening