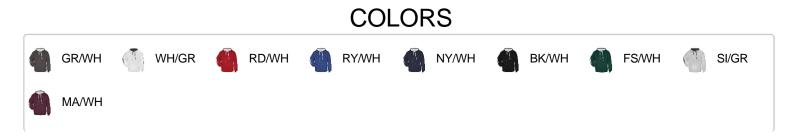

### **SPECIFICATIONS**

|                                        | XS   | S    | м      | L    | XL   | 2XL  | 3XL  | 4XL  |  |
|----------------------------------------|------|------|--------|------|------|------|------|------|--|
| Piece Weight<br>measured in pounds     | 1.22 | 1.22 | 1.22   | 1.22 | 1.22 | 1.22 | 1.22 | 1.22 |  |
| Spec Body Length<br>measured in inches | 28 ½ | 29   | 29 1⁄2 | 30   | 30 ½ | 31   | 31 ½ | 32   |  |
| Spec Chest Width<br>measured in inches | 19   | 20   | 22     | 24   | 26   | 28   | 30   | 32   |  |
| Case Count<br># of units per case      | 24   | 24   | 24     | 24   | 24   | 24   | 12   | 12   |  |