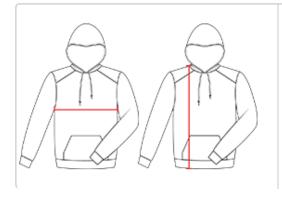

**HOW TO MEASURE** 

These product specifications reference a product's measurements. For sizing information and guidance, please reference our sizing charts.

#### **BODY LENGTH**

Measured on the front from the shoulder/neck intersection to the bottom of the garment.

#### **CHEST WIDTH**

Measured across the chest, 1" below the armhole seam.