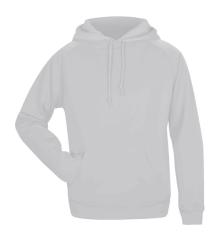

# #146000 WOMEN'S PERF.FLEECEWOMEN'SHOOD

- 100% polyester moisture management neece fabric
- Front pocket pouch with headset opening
- Embroidered Badger logo on left sleeve
- · Poly rib cuó and waist