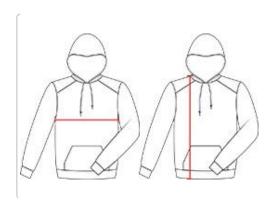

### HOWTOMEASURE

These product specifications reference a product's measurements. For sizing information and guidance, please reference our sizing charts.

### BODYLENGTH

Measured on the front from the shoulder/neck intersection to the bottom of the garment.

### **CHEST WIDTH**

Measured across the chest, 1" below the armhole seam.