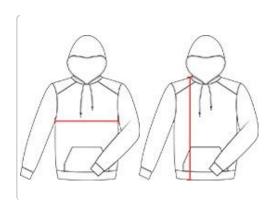

## HOWTOMEASURE

These product specifications reference a product's measurements. For sizing information and guidance, please reference our sizing charts.

## BODYLENGTH

Measured on the front from the shoulder/neck intersection to the bottom of the garment.

## **CHEST WIDTH**

Measured across the chest, 1" below the armhole seam.