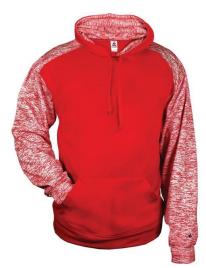

## #146200 UNISEX SPORTBLENDHOOD

• 100% Polyester moisture management fleece fabric

- Front pouch pocket with hook and loop closures for headset opening
- Sublimated shoulder panels and sleeves
- · Self-fabric cuffs and waist