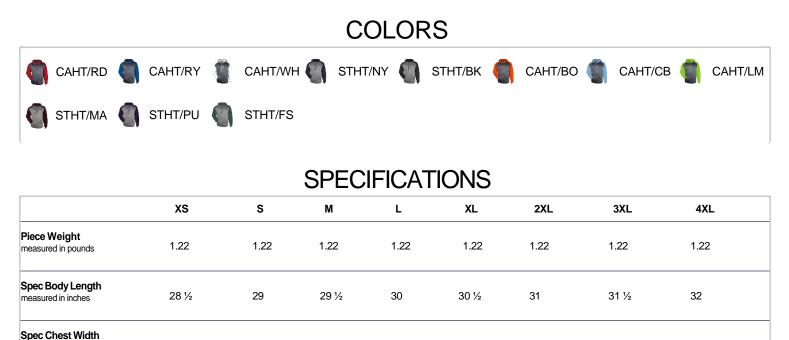

19

24

measured in inches

Case Count

# of units per case

20

24

22

24

12

32

12

These product specifications reference a product's measurements. For sizing information and guidance, please reference our sizing charts.