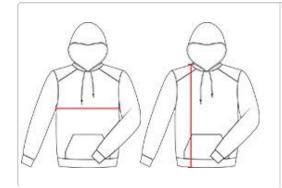

## HOWTOMEASURE

24

24

26

24

28

24

30

## BODYLENGTH

Measured on the front from the shoulder/neck intersection to the bottom of the garment.

## **CHEST WIDTH**

Measured across the chest, 1" below the armhole seam.