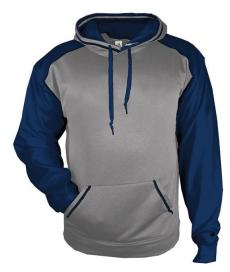

## #146800 UNISEX SPORTHEATHERHOOD

- 100% Heathered polyester moisture management fleece fabric
- Front pouch pocket with hook and loop closures for headset opening
- Self-fabric cuffs and waistband
- Contrasting shoulder and sleeve panels
- Embroidered badger logo on left sleeve