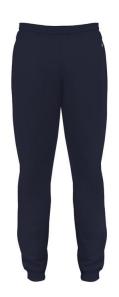

# #147500 MEN'S JOGGERPANT

- 100% polyester moisture management neece fabric
- Embroidered badger logo on left hip
- Reinforced spandex rib knit cuós
- Two deep side pockets
- Tapered mt in lower leg