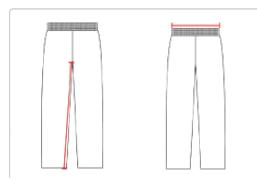

# **HOWTOMEASURE**

These product specifications reference a product's measurements. For sizing information and guidance, please reference our sizing charts.

### **WAIST WIDTH**

Measured across the top of the waist opening.

#### INSEAM

Measured from crotch point to bottom leg opening.