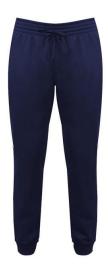

# #147600 WOMEN'S JOGGERWOMEN'SPANT

- 100% Polyester moisture management neece fabric
- Embroidered badger logo on left hip
- Reinforced spandex rib knit cuós
- Two deep side pockets
- Tapered mt in lower leg

BK GR NY