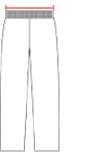

### HOWTOMEASURE

These product specifications reference a product's measurements. For sizing information and guidance, please reference our sizing charts.

#### WAIST WIDTH

Measured across the top of the waist opening.