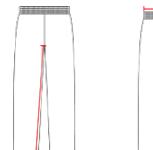

### HOWTOMEASURE

These product specifications reference a product's measurements. For sizing information and guidance, please reference our sizing charts.

#### INSEAM

Measured from crotch point to bottom leg opening.