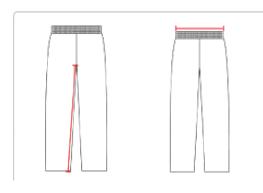

# **HOWTOMEASURE**

These product specifications reference a product's measurements. For sizing information and guidance, please reference our sizing charts.

### **WAIST WIDTH**

Measured across the top of the waist opening.

#### **INSEAM**

Measured from crotch point to bottom leg opening.