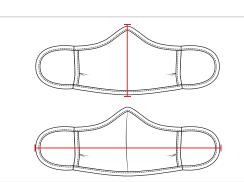

## HOW TO MEASURE

## LENGTH

Measured from top to bottom of mask at center front.

## WIDTH

Measured across center of mask from ear loop to ear loop.