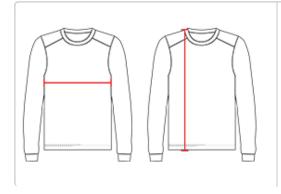

**HOW TO MEASURE** 

These product specifications reference a product's measurements. For sizing information and guidance, please reference our sizing charts.

### **BODY LENGTH**

Measured on the front from the shoulder/neck intersection to the bottom of the garment.

#### **CHEST WIDTH**

Measured across the chest, 1" below the armhole seam.