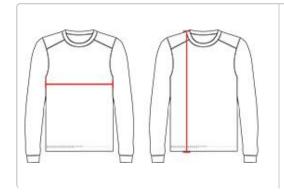

**HOWTOMEASURE** 

These product specifications reference a product's measurements. For sizing information and guidance, please reference our sizing charts.

#### **BODYLENGTH**

Measured on the front from the shoulder/neck intersection to the bottom of the garment.

#### **CHEST WIDTH**

Measured across the chest, 1" below the armhole seam.