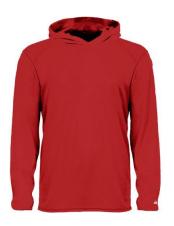

# # 210 5 0 0 YOUTH B-COREL/SYOUTHHOODTEE

- Badger heat seal logo on left sleeve
- Badger Sport paneled shoulder for maximum movement
- 100% polyester moisture management/antimicrobial performance fabric
- No drawcord
- Self-fabric hood

| COLORS |      |      |    |       |       |    |       |  |  |  |  |
|--------|------|------|----|-------|-------|----|-------|--|--|--|--|
| 📄 вк   | 📗 во | 📗 ЕВ | FS | GD GD | GR GR | МА | NY NY |  |  |  |  |
| PU     | RD   | n RY | SI | WH WH | n sy  |    |       |  |  |  |  |