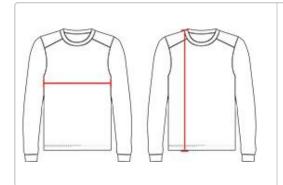

## HOWTOMEASURE

These product specifications reference a product's measurements. For sizing information and guidance, please reference our sizing charts.

#### BODYLENGTH

Measured on the front from the shoulder/neck intersection to the bottom of the garment.

### CHEST WIDTH

Measured across the chest, 1" below the armhole seam.