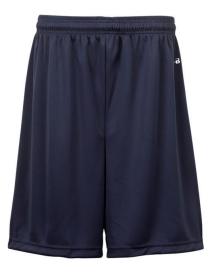

# # 210700 YOUTH B-COREGINCHYOUTHSHORT

- 1.5" Covered elastic and drawcord
- Badger heat seal logo on left hip
- 100% polyester moisture management/antimicrobial performance fabric
- Double-needle hem
- 6" Inseam