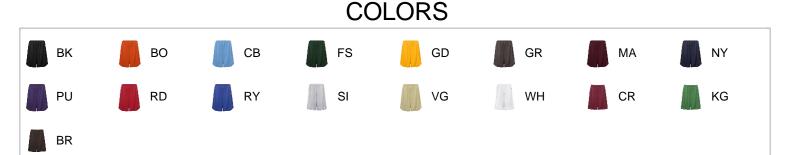

# # 210700 YOUTH B-COREGINCHYOUTHSHORT

- 1.5" Covered elastic and drawcord
- Badger heat seal logo on left hip
- 100% polyester moisture management/antimicrobial performance fabric
- Double-needle hem
- 6" Inseam