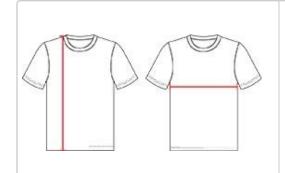

## HOWTOMEASURE

These product specifications reference a product's measurements. For sizing information and guidance, please reference our sizing charts.

#### BODYLENGTH

Measured on the front from the shoulder/neck intersection to the bottom of the garment.

### CHEST WIDTH

Measured across the chest, 1" below the armhole seam.