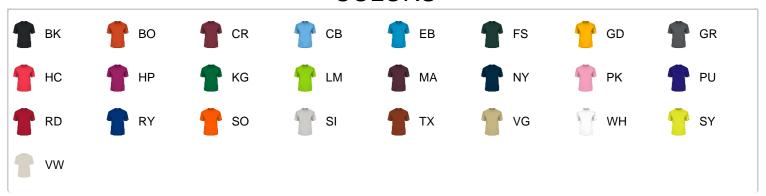

# # 212 0 0 0 YOUTH B-COREYOUTHTEE

- Badger heat seal logo on left sleeve
- Self-fabric collar
- Badger Sport paneled shoulder for maximum movement
- 100% Polyester moisture management/antimicrobial performance fabric
- Double-needle hem

### **COLORS**



## **SPECIFICATIONS**

|                                        | xs   | S    | M    | L    | XL   |  |
|----------------------------------------|------|------|------|------|------|--|
| Piece Weight<br>measured in pounds     | 0.25 | 0.25 | 0.25 | 0.25 | 0.25 |  |
| Spec Body Length<br>measured in inches | 21   | 23   | 25   | 26   | 27   |  |
| Spec Chest Width<br>measured in inches | 15   | 16   | 17   | 18   | 19   |  |
| Case Count<br># of units per case      | 36   | 36   | 36   | 36   | 36   |  |

**HOWTOMEASURE** 



These product specifications reference a product's measurements. For sizing information and guidance, please reference our sizing charts.

#### **BODYLENGTH**

Measured on the front from the shoulder/neck intersection to the bottom of the garment.

#### **CHEST WIDTH