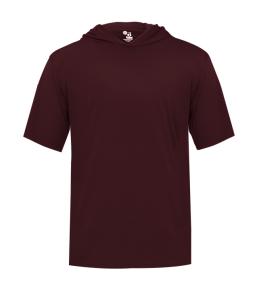

# # 212300 YOUTH B-CORES/SYOUTHHOODTEE

- 100% Polyester moisture management/antimicrobial performance fabric
- Badger sport shoulder for maximum movement
- Self-fabric hood
- Double-needle hem
- No drawcord on youth garments
- Badger heat seal logo on left sleeve