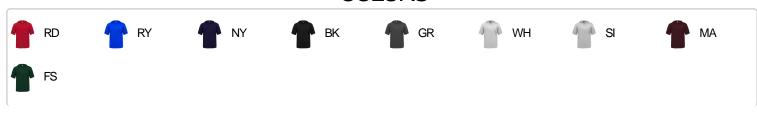

how to measure a shirt

# # 212300 YOUTH B-CORES/SYOUTHHOODTEE

- 100% Polyester moisture management/antimicrobial performance fabric
- Badger sport shoulder for maximum movement
- Self-fabric hood
- Double-needle hem
- No drawcord on youth garments
- Badger heat seal logo on left sleeve

### **COLORS**



## **SPECIFICATIONS**

|                                        | XS   | s    | M    | L    | XL   |  |
|----------------------------------------|------|------|------|------|------|--|
| Piece Weight<br>measured in pounds     | 0.25 | 0.25 | 0.25 | 0.25 | 0.25 |  |
| Spec Body Length<br>measured in inches | 21   | 23   | 25   | 26   | 27   |  |
| Spec Chest Width<br>measured in inches | 15   | 16   | 17   | 18   | 19   |  |
| Case Count<br># of units per case      | 36   | 36   | 36   | 36   | 36   |  |

## **HOW TO MEASURE**

These product specifications reference a product's measurements. For sizing information and guidance, please reference our sizing charts.

#### **BODY LENGTH**

Measured from the top of the shoulder to bottom of the back.

#### **CHEST WIDTH**

Measured across the