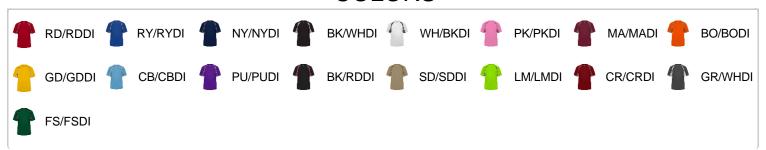

# # 214 0 0 0 YOUTH DIGITALHOOKYOUTHTEE

- Badger heat seal logo on left sleeve
- Self-fabric collar
- 100% Polyester moisture management/antimicrobial performance fabric
- Double-needle hem
- Sublimated panel inserts

## **COLORS**



## **SPECIFICATIONS**

|                                        | xs   | s    | M    | L    | XL   |  |
|----------------------------------------|------|------|------|------|------|--|
| Piece Weight<br>measured in pounds     | 0.25 | 0.25 | 0.25 | 0.25 | 0.25 |  |
| Spec Body Length<br>measured in inches | 21   | 23   | 25   | 26   | 27   |  |
| Spec Chest Width measured in inches    | 15   | 16   | 17   | 18   | 19   |  |
| Case Count<br># of units per case      | 36   | 36   | 36   | 36   | 36   |  |

**HOWTOMEASURE** 



These product specifications reference a product's measurements. For sizing information and guidance, please reference our sizing charts.

#### **BODYLENGTH**

Measured on the front from the shoulder/neck intersection to the bottom of the garment.

#### **CHEST WIDTH