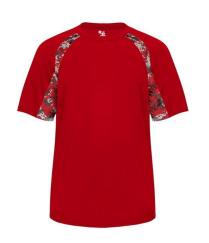

# # 214 0 0 0 YOUTH DIGITALHOOKYOUTHTEE

- Badger heat seal logo on left sleeve
- Self-fabric collar
- 100% Polyester moisture management/antimicrobial performance fabric
- Double-needle hem
- Sublimated panel inserts