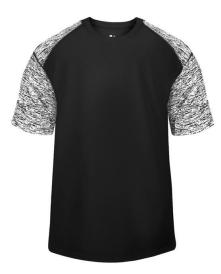

# # 21510 0 YOUTH BLENDSPORTYOUTHTEE

- Badger heat seal logo on left sleeve
- Self-fabric collar
- Sublimated shoulder panels and sleeves
- · Badger Sport paneled shoulder for maximum movement
- 100% polyester moisture management/antimicrobial performance fabric
- Double-needle hem