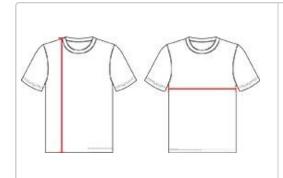

## HOWTOMEASURE

These product specifications reference a product's measurements. For sizing information and guidance, please reference our sizing charts.

#### BODYLENGTH

Measured on the front from the shoulder/neck intersection to the bottom of the garment.

### **CHEST WIDTH**

Measured across the chest, 1" below the armhole seam.