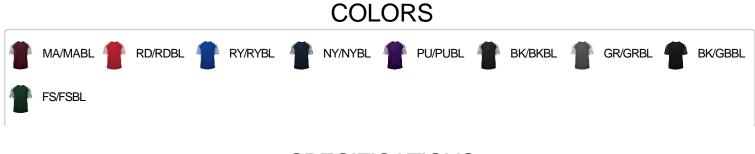

# # 21510 0 YOUTH BLENDSPORTYOUTHTEE

- Badger heat seal logo on left sleeve
- Self-fabric collar
- Sublimated shoulder panels and sleeves
- · Badger Sport paneled shoulder for maximum movement
- 100% polyester moisture management/antimicrobial performance fabric
- Double-needle hem



### **SPECIFICATIONS**

|                                        | xs   | S    | М    | L    | XL   |  |
|----------------------------------------|------|------|------|------|------|--|
| Piece Weight<br>measured in pounds     | 0.25 | 0.25 | 0.25 | 0.25 | 0.25 |  |
| Spec Body Length<br>measured in inches | 21   | 23   | 25   | 26   | 27   |  |
| Spec Chest Width<br>measured in inches | 15   | 16   | 17   | 18   | 19   |  |
| Case Count<br># of units per case      | 36   | 36   | 36   | 36   | 36   |  |

## HOWTOMEASURE



These product specifications reference a product's measurements. For sizing information and guidance, please reference our sizing charts.

#### BODYLENGTH

Measured on the front from the shoulder/neck intersection to the bottom of the garment.

### **CHEST WIDTH**

Me