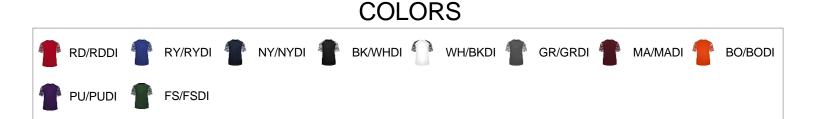

### **SPECIFICATIONS**

|                                        | xs   | S    | М    | L    | XL   |  |
|----------------------------------------|------|------|------|------|------|--|
| Piece Weight<br>measured in pounds     | 0.25 | 0.25 | 0.25 | 0.25 | 0.25 |  |
| Spec Body Length<br>measured in inches | 21   | 23   | 25   | 26   | 27   |  |
| Spec Chest Width<br>measured in inches | 15   | 16   | 17   | 18   | 19   |  |
| Case Count<br># of units per case      | 36   | 36   | 36   | 36   | 36   |  |