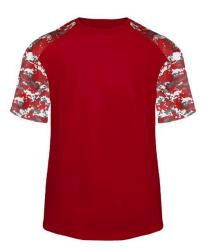

# # 215 2 0 0 YOUTH DIGITALSPORTYOUTHTEE

- Badger heat seal logo on left sleeve
- Self-fabric collar
- Sublimated shoulder panels and sleeves
- Badger Sport paneled shoulder for maximum movement
- 100% Polyester moisture management/antimicrobial performance fabric
- Double-needle hem