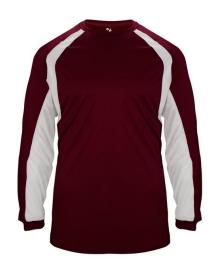

# # 215 4 0 0 YOUTH HOOKL/SYOUTHTEE

- Badger heat seal logo on left sleeve
- 100% Polyester moisture management/antimicrobial performance fabric
- Double-needle hem
- Self-fabric collar and cuffs
- Contrast panel inserts

### **COLORS**

| GR/WH | BK/RD | NY/GD | MA/WH | RD/WH | € GD/WH | FS/WH | CB/WH |
|-------|-------|-------|-------|-------|---------|-------|-------|
| RY/WH | NY/WH | ВК/WН | WH/NY | WH/BK | ВК/ВО   |       |       |