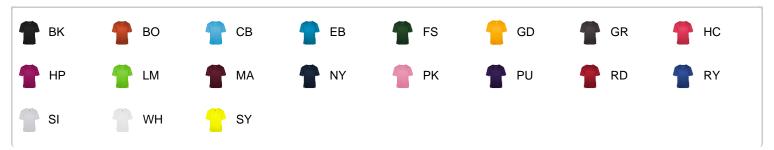

# # 216 2 0 0 YOUTH B-COREV-NECKYOUTHTEE

- Badger heat seal logo on left sleeve
- Self-fabric mitered V-neck collar
- Badger Sport paneled shoulder for maximum movement
- 100% Polyester moisture management/antimicrobial performance fabric
- Double-needle hem

## **COLORS**



### **SPECIFICATIONS**

|                                        | XS   | S    | M    | L    | XL   |  |
|----------------------------------------|------|------|------|------|------|--|
| Piece Weight<br>measured in pounds     | 0.25 | 0.25 | 0.25 | 0.25 | 0.25 |  |
| Spec Body Length<br>measured in inches | 21   | 23   | 25   | 26   | 27   |  |
| Spec Chest Width<br>measured in inches | 15   | 16   | 17   | 18   | 19   |  |
| Case Count<br># of units per case      | 36   | 36   | 36   | 36   | 36   |  |

**HOWTOMEASURE** 



These product specifications reference a product's measurements. For sizing information and guidance, please reference our sizing charts.

#### **BODYLENGTH**

Measured on the front from the shoulder/neck intersection to the bottom of the garment.

#### **CHEST WIDT