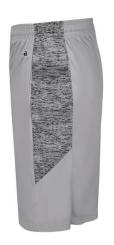

# # 216 8 0 0 YOUTH TONALBLENDPANELYOUTHSHORT

- Sublimated side side inserts
- Badger heat seal logo on left hip
- 100% polyester moisture management/antimicrobial performance fabric
- 7" Inseam
- Double-needle hem
- Two deep side pockets
- 2" Covered elastic waistband and drawcord

## **COLORS**

| BK/BKTB | GR/RDTB GR/RYTB | GR/NYTB GR/BKTB | SI/GRTB GR/GRTB GR/MATB |
|---------|-----------------|-----------------|-------------------------|
| GR/FSTB | GR/PUTB         |                 |                         |