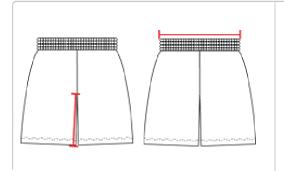

## **HOWTOMEASURE**

These product specifications reference a product's measurements. For sizing information and guidance, please reference our sizing charts.

#### **INSEAM**

Measured from crotch point to bottom leg opening.

#### **WAIST WIDTH**

Measured across the top of the waist opening.