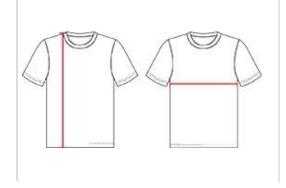

**HOWTOMEASURE** 

These product specifications reference a product's measurements. For sizing information and guidance, please reference our sizing charts.

#### **BODYLENGTH**

Measured on the front from the shoulder/neck intersection to the bottom of the garment.

#### **CHEST WIDTH**

Measured across the chest, 1" below the armhole seam.