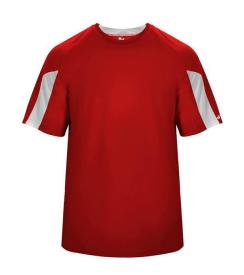

# # 2176 0 0 YOUTH STRIKERYOUTHTEE

- Badger heat seal logo on left sleeve
- Contrasting mesh fabric front and back sleeve and collar inserts
- Self-fabric collar
- Badger Sport paneled shoulder for maximum movement
- 100% polyester moisture management/antimicrobial performance fabric
- Double-needle hem
- 100% Polyester Arrow mesh fabric vented back for breathability

## **COLORS**

| 1 | GR/WH |   | MA/WH | 1 | RD/WH | GD/WH |   | FS/WH | 1 | CB/WH | 1 | RY/WH | 1 | NY/WH |
|---|-------|---|-------|---|-------|-------|---|-------|---|-------|---|-------|---|-------|
| 1 | PU/WH | 1 | BK/WH |   | WH/BK | BO/WH | 1 | RD/BK | 1 | NY/RD |   |       |   |       |