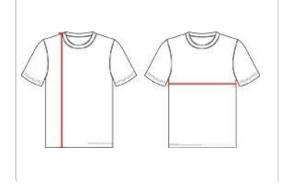

## **HOWTOMEASURE**

These product specifications reference a product's measurements. For sizing information and guidance, please reference our sizing charts.

#### **BODYLENGTH**

Measured on the front from the shoulder/neck intersection to the bottom of the garment.

#### **CHEST WIDTH**

Measured across the chest, 1" below the armhole seam.