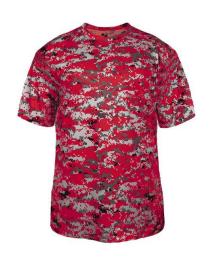

# # 218 0 0 0 YOUTH DIGITALYOUTHTEE

- Badger heat seal logo on left sleeve
- Self-fabric collar
- Badger Sport paneled shoulder for maximum movement
- Double-needle hem
- 100% Sublimated Polyester moisture management/antimicrobial fabric

## **COLORS**

| RDDI | PKDI | MADI | BODI | GDDI | CBDI | RYDI | NYDI |
|------|------|------|------|------|------|------|------|
| PUDI | BKDI | WHDI | SDDI | LMDI | GRDI | RRDI | RGDI |
| SYDI | VGDI | CRDI | KGDI | EBDI | FSDI |      |      |