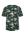

# # 21810 0 YOUTH CAMOYOUTHTEE

- Badger heat seal logo on left sleeve
- Self-fabric collar
- Badger Sport paneled shoulder for maximum movement
- Double-needle hem
- 100% Sublimated Polyester moisture management/antimicrobial fabric

### **COLORS**

MACO

BOCO

**RDCO** 

GDCO

**FSCO** 

CBCO

RYCO