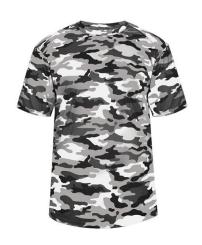

# # 21810 0 YOUTH CAMOYOUTHTEE

- Badger heat seal logo on left sleeve
- Self-fabric collar
- Badger Sport paneled shoulder for maximum movement
- Double-needle hem
- 100% Sublimated Polyester moisture management/antimicrobial fabric

### **COLORS**

MACO

BOCO

**RDCO** 

GDCO

**FSCO** 

CBCO

RYCO

NYCO

WHCO

SDCO

ODCO

LMCO

ВКСО