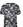

# # 21810 0 YOUTH CAMOYOUTHTEE

- Badger heat seal logo on left sleeve
- Self-fabric collar
- Badger Sport paneled shoulder for maximum movement
- Double-needle hem
- 100% Sublimated Polyester moisture management/antimicrobial fabric

### **COLORS**

MACO

BOCO

**RDCO** 

GDCO

**FSCO** 

CBCO

RYCO

NYCO

WHCO

SDCO

ODCO

LMCO

ВКСО