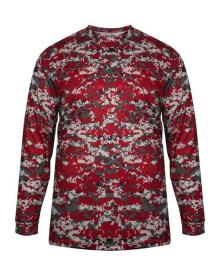

# #218400 YOUTH **DIGITALL/SYOUTHTEE**

- Badger heat seal logo on left sleeve
- Badger Sport paneled shoulder for maximum movement
- Double-needle hem
- 100% Sublimated Polyester moisture management/antimicrobial fabric
- · Self-fabric collar and cuffs