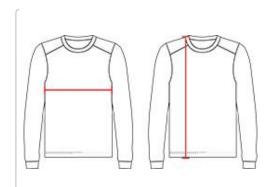

### **HOWTOMEASURE**

These product specifications reference a product's measurements. For sizing information and guidance, please reference our sizing charts.

#### **BODYLENGTH**

Measured on the front from the shoulder/neck intersection to the bottom of the garment.

### **CHEST WIDTH**

Measured across the chest, 1" below the armhole seam.