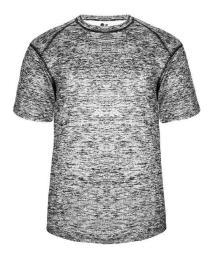

# # 21910 0 YOUTH BLENDYOUTHTEE

- Badger heat seal logo on left sleeve
- Self-fabric collar
- Badger Sport paneled shoulder for maximum movement
- Double-needle hem
- 100% Sublimated Polyester moisture management/antimicrobial fabric