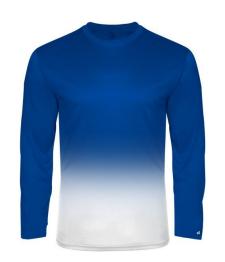

# #220400 YOUTH OMBREL/SYOUTHTEE

- Badger Sport paneled shoulder for maximum movement
- 100% Sublimated Polyester moisture management/ antimicrobial performance fabric
- Self-fabric collar
- Double-needle hem
- Badger heat seal logo on left sleeve

### **COLORS**

| RDOM | RYOM        | NYOM | ВКОМ | GROM | FSOM | СВОМ | PUOM |
|------|-------------|------|------|------|------|------|------|
| МАОМ | <b>ВООМ</b> | GDOM |      |      |      |      |      |