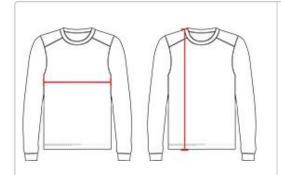

## **HOWTOMEASURE**

These product specifications reference a product's measurements. For sizing information and guidance, please reference our sizing charts.

#### **BODYLENGTH**

Measured on the front from the shoulder/neck intersection to the bottom of the garment.

#### **CHEST WIDTH**

Measured across the chest, 1" below the armhole seam.