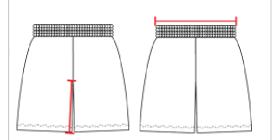

## HOWTOMEASURE

These product specifications reference a product's measurements. For sizing information and guidance, please reference our sizing charts.

#### INSEAM

Measured from crotch point to bottom leg opening.

### WAIST WIDTH

Measured across the top of the waist opening.