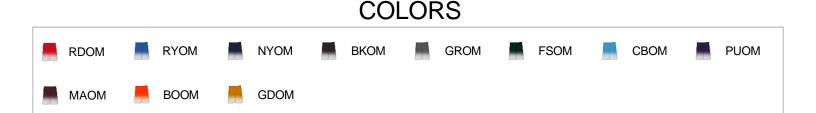

### **SPECIFICATIONS**

|                                          | XS    | S    | М    | L    | XL   |  |
|------------------------------------------|-------|------|------|------|------|--|
| Piece Weight<br>measured in pounds       | 0.00  | 0.00 | 0.00 | 0.00 | 0.00 |  |
| Waist Relaxed<br>measured in inches      | 9 1⁄2 | 10 ½ | 11 ½ | 12 ½ | 13 ½ |  |
| Inseam<br>measured in inches             | 6     | 6    | 6    | 6    | 6    |  |
| <b>Case Count</b><br># of units per case | 1     | 1    | 1    | 1    | 1    |  |