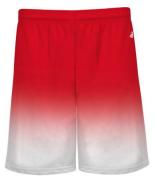

# # 2 2 0 6 0 0 YOUTH OMBREYTHSHORT

- 100% Sublimated Polyester moisture management/ antimicrobial performance fabric
- Athletic cut & superior mt
- Double-needle hem
- 1 1/2" Covered elastic waistband & drawcord
- · Badger heat seal logo on left hip