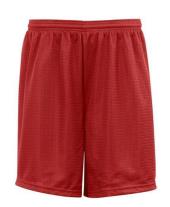

# # 2 2 0 7 0 0 YOUTH MESH/TRICOT6 INCHYOUTHSHORT

- Athletic cut and superior mt
- Double-needle hem
- · Covered elastic waistband with drawcord
- 6" Inseam
- 100% Polyester Pro Mesh with solid Tricot liner