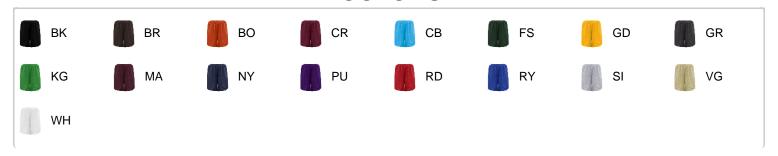

# # 2 2 0 7 0 0 YOUTH MESH/TRICOT6 INCHYOUTHSHORT

- Athletic cut and superior mt
- Double-needle hem
- · Covered elastic waistband with drawcord
- 6" Inseam
- 100% Polyester Pro Mesh with solid Tricot liner

## **COLORS**



## **SPECIFICATIONS**

|                                    | xs   | S    | M    | L    | XL   |  |
|------------------------------------|------|------|------|------|------|--|
| Piece Weight<br>measured in pounds | 0.25 | 0.25 | 0.25 | 0.25 | 0.25 |  |
| Waist Relaxed measured in inches   | 9 ½  | 10 ½ | 11 ½ | 12 ½ | 13 ½ |  |
| Spec Inseam<br>measured in inches  | 6    | 6    | 6    | 6    | 6    |  |
| Case Count<br># of units per case  | 36   | 36   | 36   | 36   | 36   |  |

### **HOWTOMEASURE**



These product specifications reference a product's measurements. For sizing information and guidance, please reference our sizing charts.

#### **INSEAM**

Measured from crotch point to bottom leg opening.

#### **WAIST WIDTH**

Measured across the top of the waist opening.