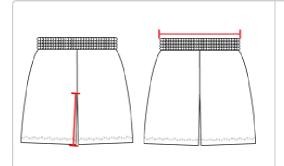

### **HOWTOMEASURE**

These product specifications reference a product's measurements. For sizing information and guidance, please reference our sizing charts.

#### **INSEAM**

Measured from crotch point to bottom leg opening.

#### **WAIST WIDTH**

Measured across the top of the waist opening.