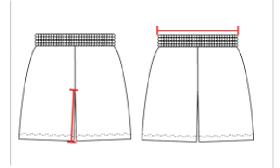

#### **INSEAM**

Measured from crotch point to bottom leg opening.

#### **WAIST WIDTH**

Measured across the top of the waist opening.