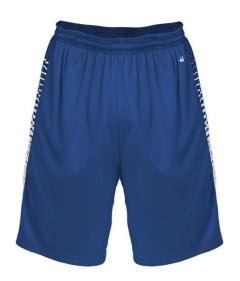

# # 2 212 0 0 YOUTH LINEUPYOUTHSHORT

- 100% Polyester moisture management/antimicrobial performance fabric
- Sublimated side panels
- 1 1/2" Covered elastic waistband and drawcord
- Athletic cut and superior mt
- Two deep side seam pockets
- Badger heat seal logo on left hip
- Double-needle hem
- 5" Inseam